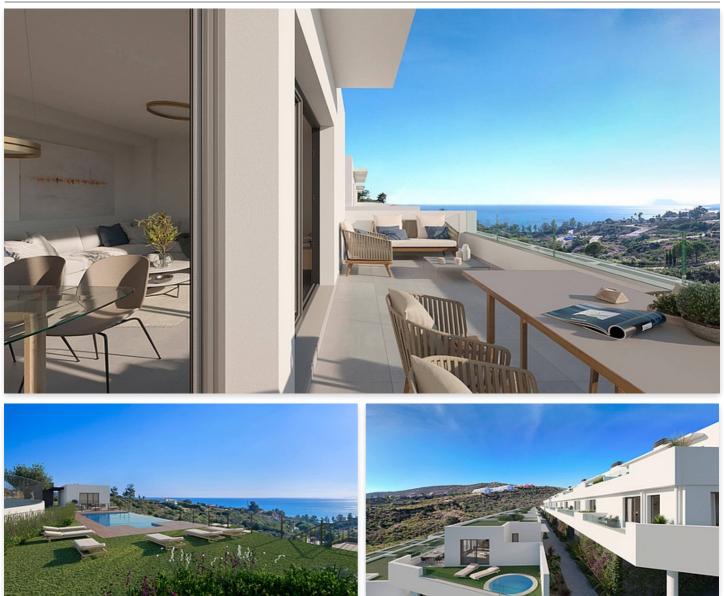

### Townhouses with sea views in Manilva

#### Location: Manilva

Surrounded by beautiful Mediterranean gardens with access to the natural environment with walking areas and a rest area, with a large swimming pool, community room, spa and gym to enjoy alone or in the company of family and friends. All homes include their own garage space for maximum comfort. It also has extra space with storage rooms. This development is designed to respond to the needs of today's families.

Thinking of satisfying the various vital needs, this development offers semi-detached houses with 2, 3 and 4 bedrooms arranged in four rows facing the sea. You can choose between several models with spacious terraces, garden and southwest orientation.

#### Price: From 474,000 €

- Reference: AP1392
- Bedrooms: 4
- Bathrooms: 3
- **Built Size:** 152 m<sup>2</sup>
- Terrace: 16 39 m<sup>2</sup>